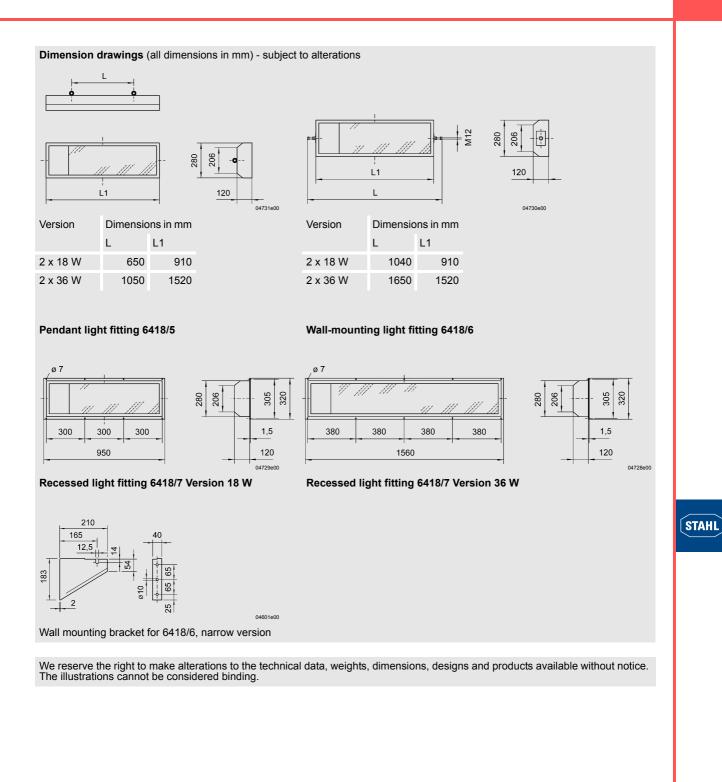

#### Sheet-Steel Emergency Light Fitting Series 6018 (Zone 1) Series 6418 (Zones 2, 21, 22)

| Technical Data                  |                                                                                                                                                                                                                                                                                                                                                           |                                                              |                                          |                      |  |  |  |  |
|---------------------------------|-----------------------------------------------------------------------------------------------------------------------------------------------------------------------------------------------------------------------------------------------------------------------------------------------------------------------------------------------------------|--------------------------------------------------------------|------------------------------------------|----------------------|--|--|--|--|
| Version                         | 6018 (Zone 1                                                                                                                                                                                                                                                                                                                                              | )                                                            | 64                                       | 18 (Zones 2, 21, 22) |  |  |  |  |
| Material                        |                                                                                                                                                                                                                                                                                                                                                           |                                                              |                                          |                      |  |  |  |  |
| Housing material                | StandardSheet-steel, powder-coated; colour: white, similar to RAL 9016SpecialStainless steel                                                                                                                                                                                                                                                              |                                                              |                                          |                      |  |  |  |  |
| Lens                            | Safety glass                                                                                                                                                                                                                                                                                                                                              |                                                              |                                          |                      |  |  |  |  |
| Gasket                          | EPDM formed gasket                                                                                                                                                                                                                                                                                                                                        |                                                              |                                          |                      |  |  |  |  |
| Central lock                    | central locking using screw driver; glass cover hinged for access central locking using screw driver; glass cover hinged for access                                                                                                                                                                                                                       |                                                              |                                          |                      |  |  |  |  |
| Ballast                         | Electronic ballast, single channel with integral emergency light electronics                                                                                                                                                                                                                                                                              |                                                              |                                          |                      |  |  |  |  |
| Light guides                    | Reflector, painted white                                                                                                                                                                                                                                                                                                                                  |                                                              |                                          |                      |  |  |  |  |
| Through wiring                  | Light fitting available with internal through wiring, 4- or 6-core (not possible for 18/20 W); cross section 2,5 mm <sup>2</sup> for max. 16 A.                                                                                                                                                                                                           |                                                              |                                          |                      |  |  |  |  |
| Connections                     | Terminal block (Line-up terminals)<br>marking L1; L2; L3; N; PE; L <sup>1</sup> (L <sup>1</sup> = charging phase)<br>charging phase must be connected at all time<br>Terminal size<br>2 x 4 mm <sup>2</sup> , for solid cores<br>2 x 2,5 mm <sup>2</sup> , for flexible cores                                                                             |                                                              |                                          |                      |  |  |  |  |
| Switch-off                      | Of light fitting on opening<br>Central locking device with safety interlock;<br>switch 8080 with NC contacts with positive opening operation;<br>on opening central lock, voltage to ballast, charging phase and battery set is disconnected<br>Of faulty lamp<br>if lamp is faulty, power supply is automatically switched off by the electronic ballast |                                                              |                                          |                      |  |  |  |  |
| Cable entries                   | Standard Connection side:<br>1 cable gland M25 x 1,5 and 1 plug M25 x 1,5;<br>Opposite side: 1 plug M25 x 1,5                                                                                                                                                                                                                                             |                                                              |                                          |                      |  |  |  |  |
|                                 | Special M 20 x 1,5 in plastic or metal                                                                                                                                                                                                                                                                                                                    |                                                              |                                          |                      |  |  |  |  |
| Mounting                        | Pendant Light fitting top has 2 M 8 threaded rivets which allow use of different mounting parts, e. g. ring bolts.                                                                                                                                                                                                                                        |                                                              |                                          |                      |  |  |  |  |
|                                 | Wall-mounting<br>light fitting Each small end is fitted with 1 M 12 threaded bolt.<br>The light fitting is hooked-in by these bolts to the mounting brackets<br>and secured by lock nuts. The light fittings angle of inclination is infinitely<br>variable.                                                                                              |                                                              |                                          |                      |  |  |  |  |
|                                 | Recessed Mounting frames with fixing holes are welded-on.<br>Light fitting Light fitting is inserted into ceiling cutout and fixed via mounting frame.<br>The frames are flush with the glass cover.                                                                                                                                                      |                                                              |                                          |                      |  |  |  |  |
| Emergency light electronics     |                                                                                                                                                                                                                                                                                                                                                           |                                                              |                                          |                      |  |  |  |  |
| Options                         | Emergency lighting electronics are available:<br>In maintained operation or maintained operation with switchable emergency lighting blocking or in<br>non maintained operation                                                                                                                                                                            |                                                              |                                          |                      |  |  |  |  |
| Interference suppression        | acc. to DIN EN 55015                                                                                                                                                                                                                                                                                                                                      |                                                              |                                          |                      |  |  |  |  |
| Battery charging                | current-regulated constant current charging; duration 20 h, than changeover to trickle charging                                                                                                                                                                                                                                                           |                                                              |                                          |                      |  |  |  |  |
| Exhaustive discharge protection | at UBatt = 1 V/cell (3 V); emergency light electronics automatically automatically switches light off (DIN VDE 0108)                                                                                                                                                                                                                                      |                                                              |                                          |                      |  |  |  |  |
| Charging voltage limit          | when a battery voltage of 1,55 V / cell (4,65 V) is reached, charging crases                                                                                                                                                                                                                                                                              |                                                              |                                          |                      |  |  |  |  |
| Emergency light duration        | Battery capac                                                                                                                                                                                                                                                                                                                                             | city Emergency light                                         | · -                                      | ncy light power      |  |  |  |  |
|                                 |                                                                                                                                                                                                                                                                                                                                                           | operating duration                                           | 18 W                                     | 36 W                 |  |  |  |  |
|                                 | 7 Ah                                                                                                                                                                                                                                                                                                                                                      | 1,5 h                                                        | 90 %                                     | 45 %                 |  |  |  |  |
|                                 |                                                                                                                                                                                                                                                                                                                                                           | 3 h                                                          | 45 %                                     | 25 %                 |  |  |  |  |
| Changeover voltage              | from mains to from battery t                                                                                                                                                                                                                                                                                                                              | battery operation at U < 0,0<br>o mains operation at U > 0,9 | 6 x U <sub>N</sub><br>9 x U <sub>N</sub> |                      |  |  |  |  |