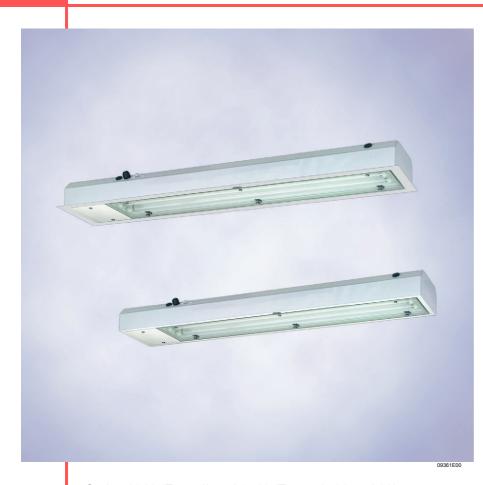

## Lighting Technology

STAHL

Series 6018 (Zone 1) and 6418 (Zones 2, 21 and 22) emergency light fittings in sheet-steel can be used for safety illumination, especially in spraying and painting installations as well as in clean rooms.

#### Sheet-Steel Emergency Light Fitting Series 6018 (Zone 1) Series 6418 (Zones 2, 21, 22)

- Versions
  - Series 6018 for use in Zone 1Series 6418 for use in
  - Zone 2, 21 and 22
- Electronic ballast with integral emergency light unit
- Emergency light operating duration 1,5 h oder 3 h
- Operation modes
  - Maintained operation or
  - Maintained operation with switchable emergency light blocking
- With weekly function test
- With or without emergency light duration test (adjustable in the light fitting)
- With discharge protection and charging voltage limiting
- With intelligent charging technology
- For fluorescent lamps 18 W and 36 W
- Central lock
- Enclosure in powder-coated sheet-steel or stainless steel
- Battery enclosure is to open separately, easy battery exchange via plug contacts