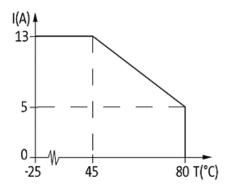

0m PUR 16x0,34+3x0,75, UL/CSA  | 8000-58513-4010300 |
|                                            | MVP-Metall, 8xM12, 5pole, pre-wired cable 5.0m PUR 16x0,34+3x0,75, UL/CSA  | 8000-58513-4010500 |
|                                            | MVP-Metall, 8xM12, 5pole, pre-wired cable 10.0m PUR 16x0,34+3x0,75, UL/CSA | 8000-58513-4011000 |
|                                            | MVP-Metall, 8xM12, 5pole, pre-wired cable 15.0m PUR 16x0,34+3x0,75, UL/CSA | 8000-58513-4011500 |
| Comments                                   |                                                                            |                    |

Further cable lengths on request.

stay connected

### **Contact layout**



# Circuit diagram



#### **Dimension drawing**





stay connected

# De-rating curve