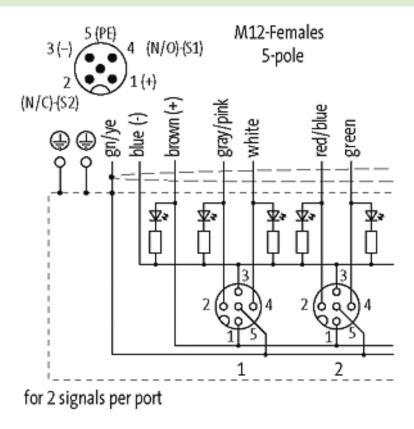

| MVP-Metall, 8xM12, 5pole, pre-wired cable 3.0m PUR 16x0,34+3x0,75, UL/CSA  | 8000-58513-4010300 |
|                                            | MVP-Metall, 8xM12, 5pole, pre-wired cable 5.0m PUR 16x0,34+3x0,75, UL/CSA  | 8000-58513-4010500 |
|                                            | MVP-Metall, 8xM12, 5pole, pre-wired cable 10.0m PUR 16x0,34+3x0,75, UL/CSA | 8000-58513-4011000 |
|                                            | MVP-Metall, 8xM12, 5pole, pre-wired cable 15.0m PUR 16x0,34+3x0,75, UL/CSA | 8000-58513-4011500 |
| Comments                                   |                                                                            |                    |

Further cable lengths on request.

stay connected

### **Contact layout**



# Circuit diagram



#### **Dimension drawing**





stay connected

# De-rating curve