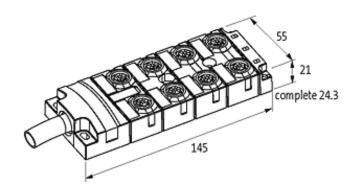

etall, 8xM12, 5pole, pre-wired cable 3.0m PUR 16x0,34+3x0,75, UL/CSA  | 8000-58513-4010300 |
|                                            | MVP-Metall, 8xM12, 5pole, pre-wired cable 5.0m PUR 16x0,34+3x0,75, UL/CSA  | 8000-58513-4010500 |
|                                            | MVP-Metall, 8xM12, 5pole, pre-wired cable 10.0m PUR 16x0,34+3x0,75, UL/CSA | 8000-58513-4011000 |
|                                            | MVP-Metall, 8xM12, 5pole, pre-wired cable 15.0m PUR 16x0,34+3x0,75, UL/CSA | 8000-58513-4011500 |
| Comments                                   |                                                                            |                    |

Further cable lengths on request.

stay connected

### **Contact layout**



# Circuit diagram



#### **Dimension drawing**





stay connected

# De-rating curve