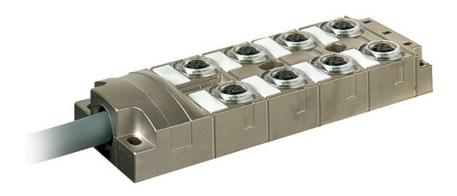

#### MVP12 Metal, 8-way, 5-pole, with pre-wired homerun cable, shielded

stay connected

5-pole, shielded with LED for digital PNP-signals 24 V DC

### Image