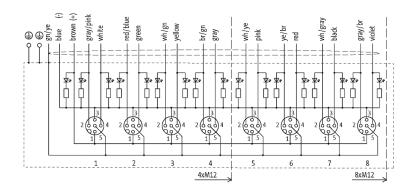

| MVP-Metall, 8xM12, 5pole, pre-wired cable 3.0m PUR 16x0,34+3x0,75, UL/CSA  | 8000-58513-4010300 |
|                                            | MVP-Metall, 8xM12, 5pole, pre-wired cable 5.0m PUR 16x0,34+3x0,75, UL/CSA  | 8000-58513-4010500 |
|                                            | MVP-Metall, 8xM12, 5pole, pre-wired cable 10.0m PUR 16x0,34+3x0,75, UL/CSA | 8000-58513-4011000 |
|                                            | MVP-Metall, 8xM12, 5pole, pre-wired cable 15.0m PUR 16x0,34+3x0,75, UL/CSA | 8000-58513-4011500 |
| Comments                                   |                                                                            |                    |

Further cable lengths on request.

stay connected

### **Contact layout**



# Circuit diagram



#### **Dimension drawing**





stay connected

# De-rating curve