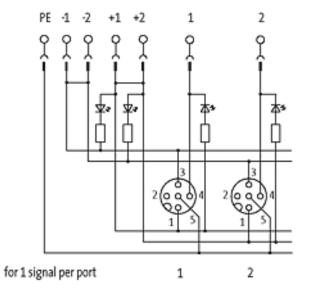

ew thread M12 × 1 mm                                |

## INTERNET-DATASHEET of Art.-No. 8000-84451-0000000



stay connected

| Commercial data       |          |  |
|-----------------------|----------|--|
| Net weight            | 153      |  |
| Net weight            | 153      |  |
| Weight unit           | gram     |  |
| Basic unit            | pc.      |  |
| Customs tariff number | 85369010 |  |
| Unit (piece)          | 1        |  |
| Limited value         | 1        |  |
| Comments              |          |  |
|                       |          |  |

Plastic housings with good resistance against chemicals and oils.

The resistance to aggressive media should be individually tested for your application. Further details on request.

ELEKTRONIK stay connected

M12-Females 4-pole







## Circuit diagram

Dimension drawing



De-rating curve