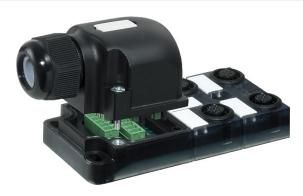

## Exact12, 4xM12, 4-pole, cap, plug. screw term. self wireable, NPN-LED

4-way, 4-pole Form NPN Screw plug-in terminals

Image

Vicarious picture

Approvals

| Contact layout                        |                                                        |
|---------------------------------------|--------------------------------------------------------|
| Contact 1                             | (+)                                                    |
| Contact 3                             | (-)                                                    |
| Contact 4                             | (N/O)/(S1)                                             |
| Contact 5                             | (Earth)                                                |
| LED display                           | LED (green): Power LED (yellow): signal (S1)           |
| Technical Data                        |                                                        |
| Operating voltage                     | 24 V DC                                                |
| Operating current per contact (40 °C) | max. 4 A                                               |
| Connection                            | Screw plug-in terminals max. 1.5 mm² (AWG 16)          |
| Total current                         | max. 8 A                                               |
| Housing                               | Plastic, flame retardant                               |
| Protection                            | IP65 and IP67 when plugged and screwed down (EN 60529) |
| Temperature range                     | -20+60 °C                                              |
| Technical data M12 port               |                                                        |
| Locking of ports                      | Screw thread M12 × 1 mm                                |