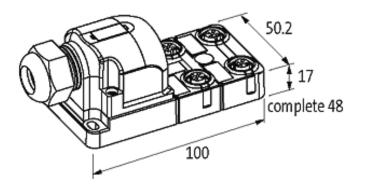

|

## INTERNET-DATASHEET of Art.-No. 8000-84451-0000000



stay connected

| Commercial data       |          |  |
|-----------------------|----------|--|
| Net weight            | 153      |  |
| Net weight            | 153      |  |
| Weight unit           | gram     |  |
| Basic unit            | pc.      |  |
| Customs tariff number | 85369010 |  |
| Unit (piece)          | 1        |  |
| Limited value         | 1        |  |
| Comments              |          |  |
|                       |          |  |

Plastic housings with good resistance against chemicals and oils.

The resistance to aggressive media should be individually tested for your application. Further details on request.

ELEKTRONIK stay connected

M12-Females 4-pole







## Circuit diagram

Dimension drawing



De-rating curve