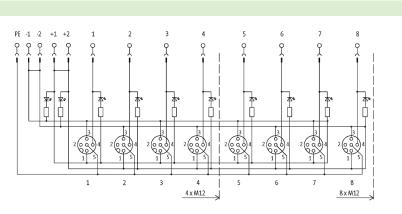

thread M12 × 1 mm                                |

## INTERNET-DATASHEET of Art.-No. 8000-84451-0000000



stay connected

| Commercial data       |          |  |
|-----------------------|----------|--|
| Net weight            | 153      |  |
| Net weight            | 153      |  |
| Weight unit           | gram     |  |
| Basic unit            | pc.      |  |
| Customs tariff number | 85369010 |  |
| Unit (piece)          | 1        |  |
| Limited value         | 1        |  |
| Comments              |          |  |
|                       |          |  |

Plastic housings with good resistance against chemicals and oils.

The resistance to aggressive media should be individually tested for your application. Further details on request.

ELEKTRONIK stay connected

M12-Females 4-pole







## Circuit diagram

Dimension drawing



De-rating curve