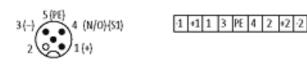

## Exact12, 4xM12, 4-pole, cap, plug. screw term. self wireable, NPN-LED

4-way, 4-pole Form NPN Screw plug-in terminals

Image

Vicarious picture

Approvals

| Contact layout                        |                                                        |
|---------------------------------------|--------------------------------------------------------|
| Contact 1                             | (+)                                                    |
| Contact 3                             | (-)                                                    |
| Contact 4                             | (N/O)/(S1)                                             |
| Contact 5                             | (Earth)                                                |
| LED display                           | LED (green): Power LED (yellow): signal (S1)           |
| Technical Data                        |                                                        |
| Operating voltage                     | 24 V DC                                                |
| Operating current per contact (40 °C) | max. 4 A                                               |
| Connection                            | Screw plug-in terminals max. 1.5 mm² (AWG 16)          |
| Total current                         | max. 8 A                                               |
| Housing                               | Plastic, flame retardant                               |
| Protection                            | IP65 and IP67 when plugged and screwed down (EN 60529) |
| Temperature range                     | -20+60 °C                                              |
| Technical data M12 port               |                                                        |
| Locking of ports                      | Screw thread M12 × 1 mm                                |

M12-Females 4-pole