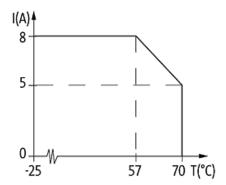

|  |



| Commercial data       |          |  |
|-----------------------|----------|--|
| Net weight            | 153      |  |
| Net weight            | 153      |  |
| Weight unit           | gram     |  |
| Basic unit            | рс.      |  |
| Customs tariff number | 85369010 |  |
| Unit (piece)          | 1        |  |
| Limited value         | 1        |  |
| Comments              |          |  |

Plastic housings with good resistance against chemicals and oils.

 $The \ resistance \ to \ aggressive \ media \ should \ be \ individually \ tested \ for \ your \ application. \ Further \ details \ on \ request.$ 

#### **Contact layout**

# M12-Females 4-pole





for 1 signal per port

# Circuit diagram



#### Dimension drawing





De-rating curve