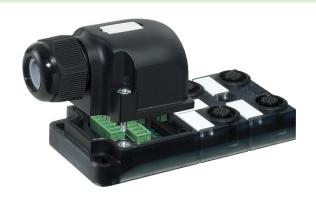

### Exact12, 4xM12, 4-pole, plug. cap screw-term exit norm.

4-way, 4-pole Form PNP Screw plug-in terminals

### Image