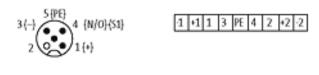

## Approvals

| Contact layout                        |                                                        |  |
|---------------------------------------|--------------------------------------------------------|--|
| Contact 1                             | (+)                                                    |  |
| Contact 3                             | (-)                                                    |  |
| Contact 4                             | (N/O)/(S1)                                             |  |
| Contact 5                             | (Earth)                                                |  |
| LED display                           | LED (green): Power LED (yellow): signal (S1)           |  |
| Technical Data                        |                                                        |  |
| Operating voltage                     | 24 V DC                                                |  |
| Operating current per contact (40 °C) | max. 4 A                                               |  |
| Connection                            | Screw plug-in terminals max. 1.5 mm² (AWG 16)          |  |
| Total current                         | max. 8 A                                               |  |
| Housing                               | Plastic, flame retardant                               |  |
| Protection                            | IP65 and IP67 when plugged and screwed down (EN 60529) |  |
| Temperature range                     | -20+60 °C                                              |  |
| Technical data M12 port               |                                                        |  |
| Locking of ports                      | Screw thread M12 × 1 mm                                |  |
|                                       |                                                        |  |

#### **Contact layout**

# M12-Females 4-pole

for 1 signal per port