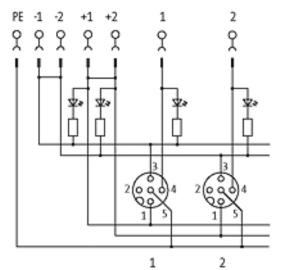

|  |
|                                       |                                                        |  |



| Commercial data       |          |  |
|-----------------------|----------|--|
| Net weight            | 153      |  |
| Net weight            | 153      |  |
| Weight unit           | gram     |  |
| Basic unit            | рс.      |  |
| Customs tariff number | 85369010 |  |
| Unit (piece)          | 1        |  |
| Limited value         | 1        |  |
| Comments              |          |  |

Plastic housings with good resistance against chemicals and oils.

 $The \ resistance \ to \ aggressive \ media \ should \ be \ individually \ tested \ for \ your \ application. \ Further \ details \ on \ request.$ 

#### **Contact layout**

# M12-Females 4-pole





for 1 signal per port

# Circuit diagram



#### Dimension drawing





De-rating curve