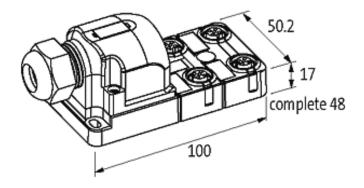

|  |



| Commercial data       |          |  |
|-----------------------|----------|--|
| Net weight            | 153      |  |
| Net weight            | 153      |  |
| Weight unit           | gram     |  |
| Basic unit            | рс.      |  |
| Customs tariff number | 85369010 |  |
| Unit (piece)          | 1        |  |
| Limited value         | 1        |  |
| Comments              |          |  |

Plastic housings with good resistance against chemicals and oils.

 $The \ resistance \ to \ aggressive \ media \ should \ be \ individually \ tested \ for \ your \ application. \ Further \ details \ on \ request.$ 

#### **Contact layout**

# M12-Females 4-pole





for 1 signal per port

# Circuit diagram



#### Dimension drawing





De-rating curve