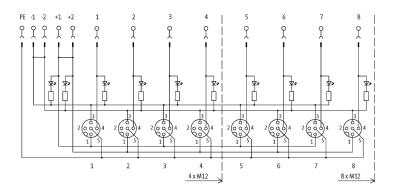

|                                                        |  |



| Commercial data       |          |  |
|-----------------------|----------|--|
| Net weight            | 153      |  |
| Net weight            | 153      |  |
| Weight unit           | gram     |  |
| Basic unit            | рс.      |  |
| Customs tariff number | 85369010 |  |
| Unit (piece)          | 1        |  |
| Limited value         | 1        |  |
| Comments              |          |  |

Plastic housings with good resistance against chemicals and oils.

 $The \ resistance \ to \ aggressive \ media \ should \ be \ individually \ tested \ for \ your \ application. \ Further \ details \ on \ request.$ 

#### **Contact layout**

# M12-Females 4-pole





for 1 signal per port

# Circuit diagram



#### Dimension drawing





De-rating curve