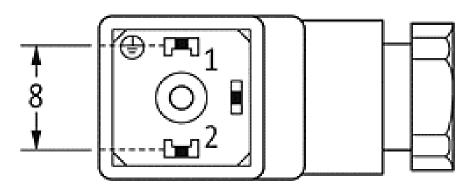

| 85366990                                      |
| Unit (piece)                          | 1                                             |
| Limited value                         | 1                                             |
| Comments                              |                                               |
|                                       |                                               |

Plastic housings with good resistance against chemicals and oils.

The resistance to aggressive media should be individually tested for your application. Further details on request.

All data on this data sheet was compiled carefully.

Liability regarding correctness, completeness, and actuality is limited to gross negligence. Created: 06/12

**D** 

# **Contact layout**



# **Circuit diagram**



# Dimension drawing



Height: 26 mm

All data on this data sheet was compiled carefully. Liability regarding correctness, completeness, and actuality is limited to gross negligence. Created: 06/12