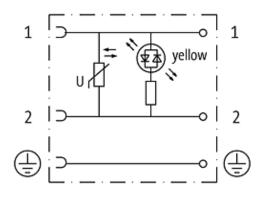

|
| Unit (piece)                          | 1                                             |
| Limited value                         | 1                                             |
| Comments                              |                                               |
|                                       |                                               |

Plastic housings with good resistance against chemicals and oils.

The resistance to aggressive media should be individually tested for your application. Further details on request.

All data on this data sheet was compiled carefully.

Liability regarding correctness, completeness, and actuality is limited to gross negligence. Created: 06/12

**D** 

# **Contact layout**



# **Circuit diagram**



# Dimension drawing



Height: 26 mm

All data on this data sheet was compiled carefully. Liability regarding correctness, completeness, and actuality is limited to gross negligence. Created: 06/12