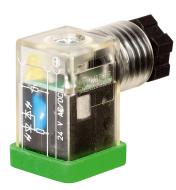

### SVS Eco LED valve form C 8mm LED+VDR 110V 2+PE field-wireable M12

Form C (8 mm) 110 V AC/DC with LED and VDR metric

Image

Vicarious picture