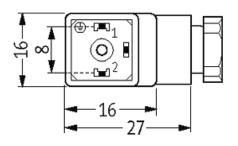

# Dimension drawing

Height: 26 mm

All data on this data sheet was compiled carefully. Liability regarding correctness, completeness, and actuality is limited to gross negligence. Created: 06/12