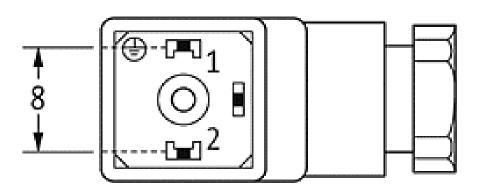

er                 | 85366990                                      |
| Unit (piece)                          | 1                                             |
| Limited value                         | 1                                             |
| Comments                              |                                               |
|                                       |                                               |

Plastic housings with good resistance against chemicals and oils.

The resistance to aggressive media should be individually tested for your application. Further details on request.

All data on this data sheet was compiled carefully.

Liability regarding correctness, completeness, and actuality is limited to gross negligence. Created: 06/12

P

# **Contact layout**



# **Circuit diagram**



# Dimension drawing



Height: 26 mm

All data on this data sheet was compiled carefully. Liability regarding correctness, completeness, and actuality is limited to gross negligence. Created: 06/12