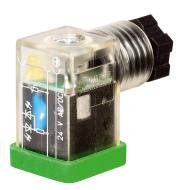

### SVS Eco LED valve form C 8mm LED+VDR 24V 2+PE field-wireable M12

Form C (8 mm) 24 V AC/DC with LED and VDR metric

Image

Vicarious picture