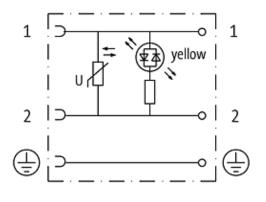

6990                                      |
| Unit (piece)                          | 1                                             |
| Limited value                         | 1                                             |
| Comments                              |                                               |
|                                       |                                               |

Plastic housings with good resistance against chemicals and oils.

The resistance to aggressive media should be individually tested for your application. Further details on request.

All data on this data sheet was compiled carefully.

Liability regarding correctness, completeness, and actuality is limited to gross negligence. Created: 06/12

P

# **Contact layout**



# **Circuit diagram**



# Dimension drawing



Height: 26 mm

All data on this data sheet was compiled carefully. Liability regarding correctness, completeness, and actuality is limited to gross negligence. Created: 06/12