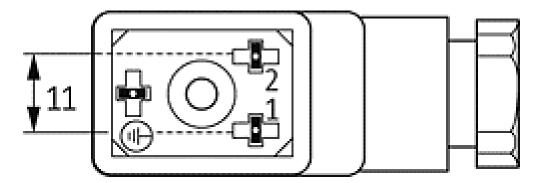

Weight unit                           | gram                                          |
| Basic unit                            | рс.                                           |
| Customs tariff number                 | 85366990                                      |
| Unit (piece)                          | 1                                             |
| Limited value                         | 1                                             |
| Comments                              |                                               |

Plastic housings with good resistance against chemicals and oils. \\

 $The \ resistance \ to \ aggressive \ media \ should \ be \ individually \ tested \ for \ your \ application. \ Further \ details \ on \ request.$ 



stay connected

# **Contact layout**



### Circuit diagram



# Dimension drawing



Height: 31 mm