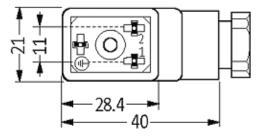

|
| Basic unit                            | рс.                                           |
| Customs tariff number                 | 85366990                                      |
| Unit (piece)                          | 1                                             |
| Limited value                         | 1                                             |
| Comments                              |                                               |

Plastic housings with good resistance against chemicals and oils. \\

 $The \ resistance \ to \ aggressive \ media \ should \ be \ individually \ tested \ for \ your \ application. \ Further \ details \ on \ request.$ 



stay connected

# **Contact layout**



### Circuit diagram



# Dimension drawing



Height: 31 mm