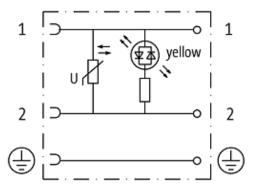

| gram                                          |
| Basic unit                            | рс.                                           |
| Customs tariff number                 | 85366990                                      |
| Unit (piece)                          | 1                                             |
| Limited value                         | 1                                             |
| Comments                              |                                               |

Plastic housings with good resistance against chemicals and oils. \\

 $The \ resistance \ to \ aggressive \ media \ should \ be \ individually \ tested \ for \ your \ application. \ Further \ details \ on \ request.$ 



stay connected

# **Contact layout**



### Circuit diagram



# Dimension drawing



Height: 31 mm