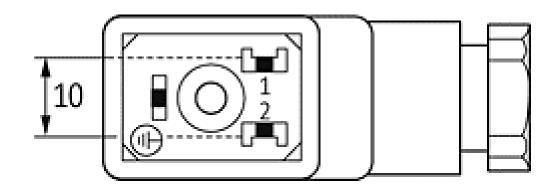

| 85366990                                      |
| Unit (piece)                          | 1                                             |
| Limited value                         | 1                                             |
| Comments                              |                                               |
|                                       |                                               |

Plastic housings with good resistance against chemicals and oils.

The resistance to aggressive media should be individually tested for your application. Further details on request.

All data on this data sheet was compiled carefully.

Liability regarding correctness, completeness, and actuality is limited to gross negligence. Created: 06/12

# Contact layout



stay connected



## **Circuit diagram**



## Dimension drawing



Height: 31 mm

All data on this data sheet was compiled carefully. Liability regarding correctness, completeness, and actuality is limited to gross negligence. Created: 06/12