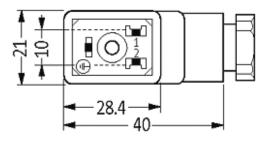

## Dimension drawing

Height: 31 mm

All data on this data sheet was compiled carefully. Liability regarding correctness, completeness, and actuality is limited to gross negligence. Created: 06/12