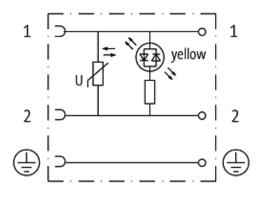

|
| Unit (piece)                          | 1                                             |
| Limited value                         | 1                                             |
| Comments                              |                                               |
|                                       |                                               |

Plastic housings with good resistance against chemicals and oils.

The resistance to aggressive media should be individually tested for your application. Further details on request.

All data on this data sheet was compiled carefully.

Liability regarding correctness, completeness, and actuality is limited to gross negligence. Created: 06/12

# Contact layout



stay connected



## **Circuit diagram**



## Dimension drawing



Height: 31 mm

All data on this data sheet was compiled carefully. Liability regarding correctness, completeness, and actuality is limited to gross negligence. Created: 06/12