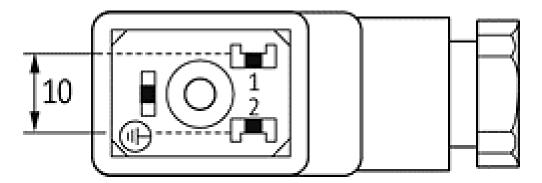

Weight unit                           | gram                                          |
| Basic unit                            | рс.                                           |
| Customs tariff number                 | 85366990                                      |
| Unit (piece)                          | 1                                             |
| Limited value                         | 1                                             |
| Comments                              |                                               |

Plastic housings with good resistance against chemicals and oils. \\

 $The \ resistance \ to \ aggressive \ media \ should \ be \ individually \ tested \ for \ your \ application. \ Further \ details \ on \ request.$ 



stay connected

# **Contact layout**



### Circuit diagram



# Dimension drawing



Height: 31 mm