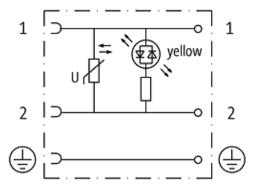

| gram                                          |
| Basic unit                            | рс.                                           |
| Customs tariff number                 | 85366990                                      |
| Unit (piece)                          | 1                                             |
| Limited value                         | 1                                             |
| Comments                              |                                               |

Plastic housings with good resistance against chemicals and oils. \\

 $The \ resistance \ to \ aggressive \ media \ should \ be \ individually \ tested \ for \ your \ application. \ Further \ details \ on \ request.$ 



stay connected

# **Contact layout**



### Circuit diagram



# Dimension drawing



Height: 31 mm