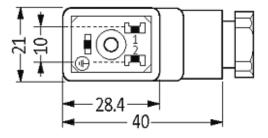

|
| Basic unit                            | рс.                                           |
| Customs tariff number                 | 85366990                                      |
| Unit (piece)                          | 1                                             |
| Limited value                         | 1                                             |
| Comments                              |                                               |

Plastic housings with good resistance against chemicals and oils. \\

 $The \ resistance \ to \ aggressive \ media \ should \ be \ individually \ tested \ for \ your \ application. \ Further \ details \ on \ request.$ 



stay connected

# **Contact layout**



### Circuit diagram



# Dimension drawing



Height: 31 mm