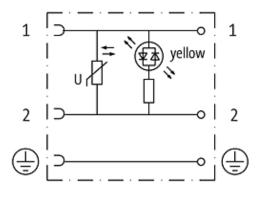

|
| Unit (piece)                          | 1                                             |
| Limited value                         | 1                                             |
| Comments                              |                                               |
|                                       |                                               |

Plastic housings with good resistance against chemicals and oils.

The resistance to aggressive media should be individually tested for your application. Further details on request.

All data on this data sheet was compiled carefully.

Liability regarding correctness, completeness, and actuality is limited to gross negligence. Created: 06/12

# **Contact layout**



stay connected



## **Circuit diagram**



# Dimension drawing



Height: 31 mm

All data on this data sheet was compiled carefully. Liability regarding correctness, completeness, and actuality is limited to gross negligence. Created: 06/12