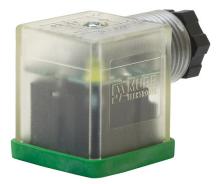

#### SVS Eco LED valve form A 18mm LED+VDR 110V 2+PE field-wireable M16x1,5

Form A (18 mm) 110 V AC/DC with LED and VDR metric

Image

Vicarious picture