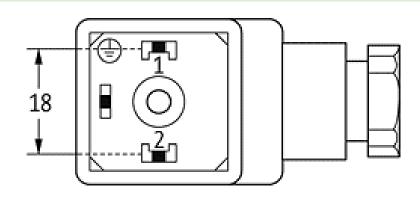

| 85366990                                      |
| Unit (piece)                          | 1                                             |
| Limited value                         | 1                                             |
| Comments                              |                                               |
|                                       |                                               |

Plastic housings with good resistance against chemicals and oils.

The resistance to aggressive media should be individually tested for your application. Further details on request.

All data on this data sheet was compiled carefully.

Liability regarding correctness, completeness, and actuality is limited to gross negligence. Created: 06/12

# **Contact layout**



stay connected



## **Circuit diagram**



# Dimension drawing



Height: 31 mm

All data on this data sheet was compiled carefully. Liability regarding correctness, completeness, and actuality is limited to gross negligence. Created: 06/12