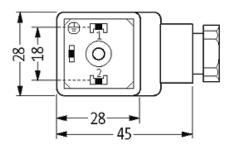

# Dimension drawing

Height: 31 mm

All data on this data sheet was compiled carefully. Liability regarding correctness, completeness, and actuality is limited to gross negligence. Created: 06/12